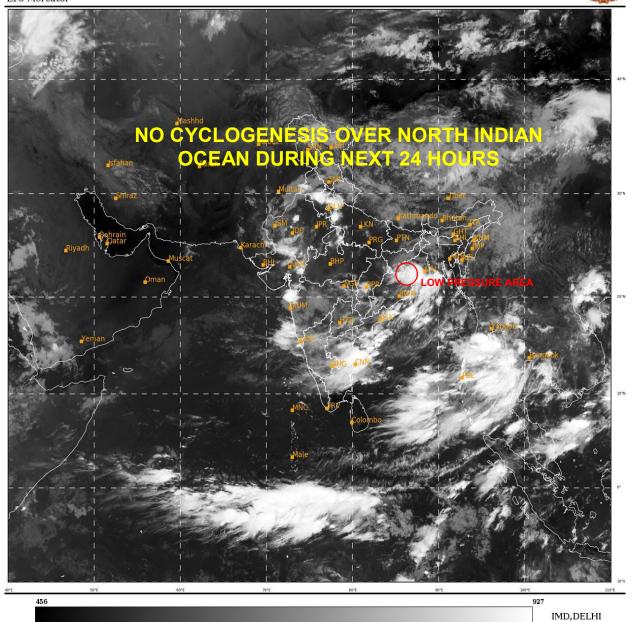

#### **BAY OF BENGAL:**

YESTERDAY'S LOW PRESSURE AREA LAY OVER SOUTHEAST JHARKHAND & NEIGHBOURHOOD WITH THE ASSOCIATED CYCLONIC CIRCULATION EXTENDING UPTO 5.8 KM ABOVE MEAN SEA LEVEL PERSISTS AT 0300 UTC OF  $22^{\rm ND}$  SEPTEMBER,2021. LOW PRESSURE AREA LAY OVER SOUTHEAST JHARKHAND ADJOINING SOUTHWEST GANGETIC WEST BENGAL NORTH ODISHA & N/HOOD. ASSOCIATED SCATTERED TO BROKEN LOW AND MEDIUM CLOUDS WITH INTENSE TO VERY INTENSE CONVECTION LAY OVER NORTHEAST ODISHA SOUTH GANGETIC WEST BENGAL (MINIMUM CTT -75°C) AND MODERATE TO INTENSE CONVECTION LAY OVER SOUTH JHARKHAND & N/HOOD.

A LOW PRESSURE AREA IS LIKELY TO FORM OVER NORTHEAST & ADJOINING EASTCENTRAL BAY OF BENGAL AROUND 24TH EVENING. THEN IT IS LIKELY TO MOVE WEST-NORTHWESTWARDS TOWARDS ODISHA COAST DURING THE SUBSEQUENT 48 HOURS.

#### PROBABILITY OF CYCLOGENESIS (FORMATION OF DEPRESSION) DURING NEXT 120 HRS:

| 24 HOURS | 24-48 HOURS | 48-72 HOURS | 72-96 HOURS | 96-120 HOURS |
|----------|-------------|-------------|-------------|--------------|
| NIL      | NIL         | NIL         | NIL         | NIL          |